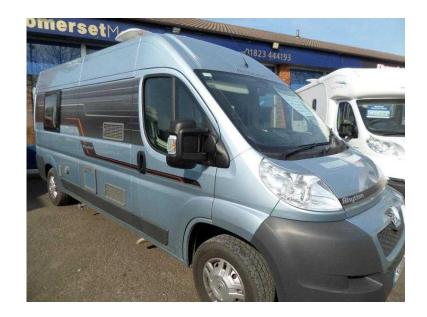

## Autocruise Rhythm 2013 (38,995 GBP)

Location **South West, Somerset** https://www.freeadsz.co.uk/x-290922-z

Whether you need a vehicle for everyday use, holidays or business the Auto Cruise van conversion range is incredibly versatile. The Rhythm based upon the long wheeled Peugeot panel van is a true two berth to the rear of the vehicle are two long bench seats which convert into a large double bed. In the centre of the motorhome is the kitchen and shower room and toilet opposite each other.

Air Conditioning, CD Player, 2 Berth, Blinds, Awning, 3-Burner Hob, Oven, Grill, Shower, Hand Basin, Microwave, Loose Fit Carpets, TV Aerial, Tow Bar, Mid Side Kitchen, End Lounge, Mid Side Bathroom, Fridge, Cruise Control, 2 Bench