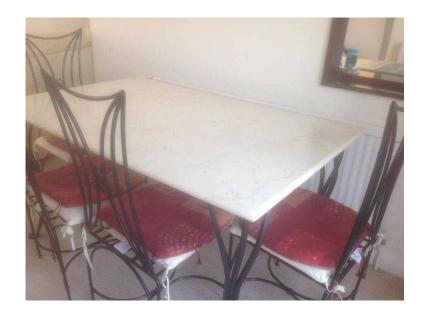

## Dining Table amp 4 Chairs (100 GBP)

Location **South East, Berkshire** https://www.freeadsz.co.uk/x-291037-z

This is a wrought iron marble top table with 4 matching wrought iron chairs. The table measures 57" in length amd 31" in width. The marble top is detachable from the base. The chairs are 41" in height. Although only 4 chairs you can easily seat six and maybe with a push 8 people.;