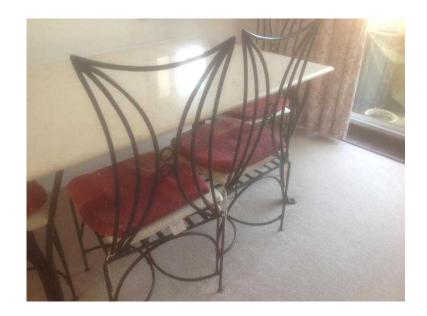

## **Dining Table amp Four Chairs (100 GBP)**

Location **South East, Berkshire** https://www.freeadsz.co.uk/x-291040-z

This is a wrought iron table with detachable cream marble top and four matching chairs. The table measures 57" in length and 35.5" in width and is 31" in height. Although only four chairs six people can be seated comfortably with eight at a push. The base can be.