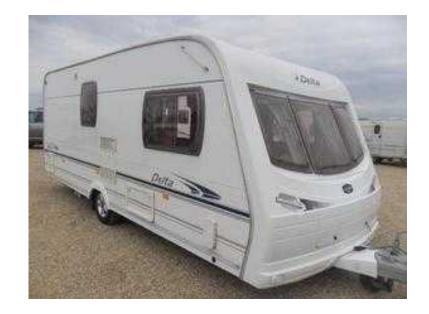

## **Lunar Delta 5002 (1,695 GBP)**

Location **South East, West Sussex** https://www.freeadsz.co.uk/x-291107-z

17ft. 2 birth. Twin axel. End bathroom. With separate walk in shower. Hot and cold. Cassette toilet. Heating plus blown air. Full cooker. Large fridge,. Stabilizer on tow bar. Ideal starting caravan. £1695 at Horsham, West