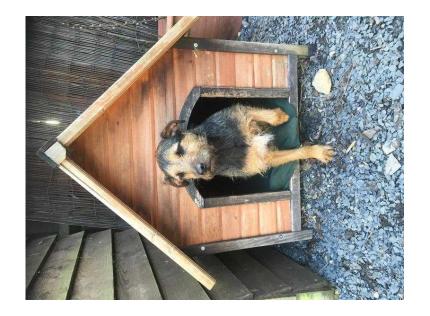

## Dog kennel (25 GBP)

Location **South East, East Sussex** https://www.freeadsz.co.uk/x-291199-z

DOG KENNEL IN GREAT CONDITION. WOULD FIT ONE MEDIUM DOG OR TWO LITTLE ONES. DIMENSIONS ARE: 86 cm DEEP, 65cm wide, 85 cm high (including roof) (Dog in pic not;-)