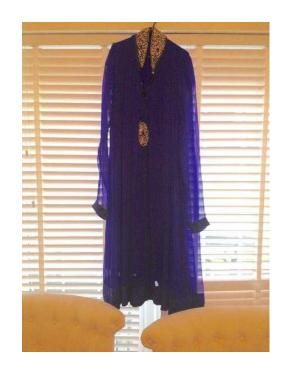

## IndianAsian weddingparty wear electric blue and brownybeige 2 outfits (30 GBP)

Location **South East, Surrey** https://www.freeadsz.co.uk/x-291221-z

I have 2 Indian wedding/party wear outfits for sale M/L. One is electric blue with churidaar style gown and the other is browny/beige trouser suit. The material of both is beautiful chiffon. The blue outfit has not been worn once. I did buy for £90 but am willing to accept reasonable offers. The beige I am willing to let go for £30.