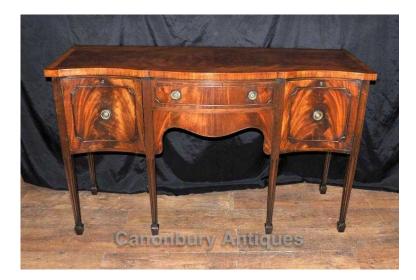

## Antique Sheraton Sideboard Server Buffet Flame Mahogany 1920s (950 GBP)

Location London, London https://www.freeadsz.co.uk/x-291261-z

- Gorgeous antique Sheraton style sideboard in flame mahogany
- Great look to this piece with serpentine front and elegantly fluted legs
- Lots of storage with two side door cabinets and central drawer
- We date this piece to circa 1920s and she's in great shape
- WE have a lot of other matching Sheraton style pieces of furniture to match, including chests of drawers and dining tables
- Come view these in our Canonbury Antiques Hertfordshire showroom, just 25 minutes north of London
- Offered in great shape ready for home use right away
- We can ship to anywhere in the world please get in touch for a shipping quote
- Please let us know if you have any other questions

Dimensions are in CM: Width x Depth x Height 152 x 50 x 93

Dimensions are in inches: Width x Depth x Height 60 x 20 x