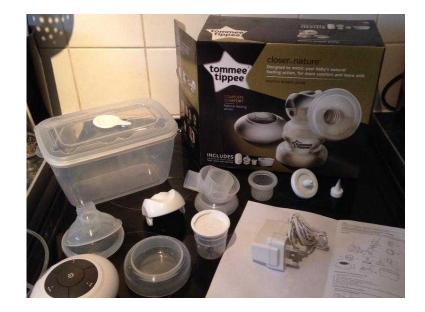

## **Tommee Tippee electric breast pump (40 GBP)**

Location **East Midlands, Northamptonshire** https://www.freeadsz.co.uk/x-291280-z

Tommee Tippee electric breast pump Used only a few times Box and instruction booklet with all original contents accept feeding bottle as this has been used, but any Tommee Tippee Closer to Nature bottle is compatible. (Can give you the original bottle if preferred) May be able to deliver