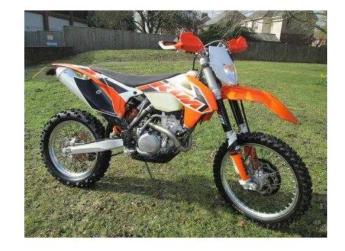

## KTM EXC 2013 (5,495 GBP)

Location **South East, Oxfordshire** https://www.freeadsz.co.uk/x-291407-z

Orange, A STUNNING LOW AND LIGHT USE 2014 EXC250F WITH NICE SPEC INCLUDING BASH PLATE, ORANGE REAR SPROCKET, FRONT DISC GUARD, ALI HAND GUARDS, PHDS HANDLEBAR DAMPERS, DATATAG SECURITY, AN IDEAL TRAIL/ENDURO MOTORCYCLE PRESENTED IN VERY TIDY CONDITION, PX VERY WELCOME, UK DELIVERY FROM ONLY £109 PLUS VAT, COMPETITIVE AND FLEXIBLE FINANCE AVAILABLE SUBJECT TO STATUS, £5,495 p/x welcome, £5495