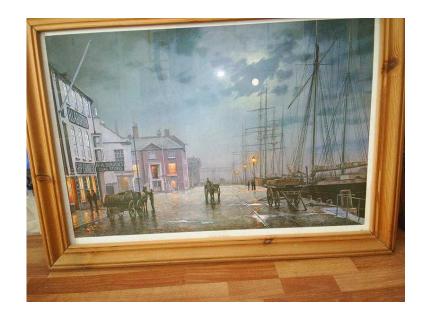

## Rodney charman print in pine frame (10 GBP)

Location **South East, East Sussex** https://www.freeadsz.co.uk/x-291469-z

approx 36" x 26" solid pine frame vgc 'Poole Quay by gaslight' collect from peacehaven we also have other good quality