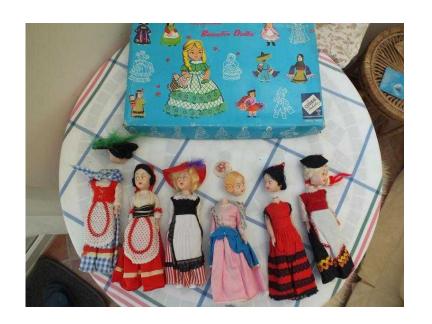

## BEAUTIFULLY DRESSED SET OF 6 VINTAGE 1960039S DOLLS APPROX 8quot HIGH

South East. East Sussex Location https://www.freeadsz.co.uk/x-291471-z

THESE WERE A GIFT WHEN I WAS A YOUNG GIRL & ONLY CAME OUT THE BOX TO BE LOOKED AT. THESE PLASTIC DOLLS ARE ALL BRIGHTLY DRESSED IN EUROPEAN NATIONAL COSTUMES OF GREAT DETAIL, ALL HAVE SHOES SOME EVEN UNDER WEAR, WHEN THEY LAY FLAT THEIR EYES CLOSE, UNFORTUNATELY WHEN I HAD MY OWN CHILDREN THEY PULLED SOME OF THE HEADS OFF!!!! THESE ARE MORE SUITED AS ORNAMENTS RATHER THEN TOYS.I'M SURE THEY ARE EASY TO FIX, I JUST DON'T HAVE THE TIME. OTHER THEN THAT THEY ARE ALL IN EXCELLENT CONDITION. PLEASE SEE PHOTO. BOX ALSO IN GOOD CONDITION CONSIDERING IT'S AGE!!! FROM PET/SMOKE FREE HOME. THIS WILL MAKE A LOVELY GIFT TO ANYONE WHO LOVES.