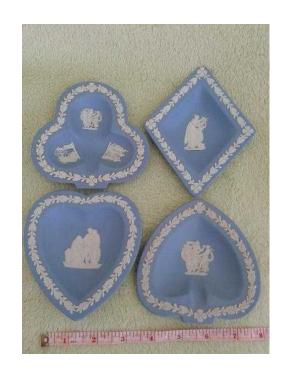

## STUNNING SET OF 4 WEDGEWOOD SMALL DISHES IN MINT CONDITION PERFECT F

South East, East Sussex Location https://www.freeadsz.co.uk/x-291473-z

These beautiful blue traditional dishes are a great bargain as it is rare to find the full matching set that represent all 4 of the playing card symbols. There are no chips or cracks & are all in mint condition. They ALL have the authentic Wedgewood marking on the back but I could only show 8 photos! This would make a wonderful gift!!! From pet/smoke free.