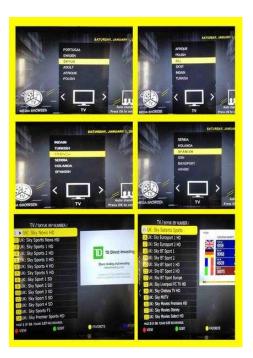

## IPTV Mag 250 Including over 100 channels From Europe and the World (130 GBP)

Location South West, Avon https://www.freeadsz.co.uk/x-291491-z

MAG 250 + IPTV. No Monthly Subscription only a one payment. This box comes with a FREE GIFT 12 monthly subscription IPTV. just plug it in and play. All you need is Internet a good 4meg. Over 100 Channels, all 3pm kick offs. Europe sports channels your will ever need. The full package. You can watch all your favourite TV programs from countries country like Arabic, Africa, Greece, French, UK, Sweden, Portugal, Netherlands, Spanish, Germany, Italian, Indian, Dutch, Serbia, Polish, Portugal, Turkey, ALDULT channels.

No lag No buffering. FULL HD Quality. You can even take this box holiday with you as long as you have an Internet connection.

These Channel List's can change supplied via a 3rd party £10 Postage anywhere in