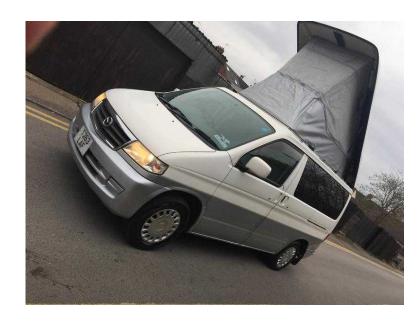

## 1999 MAZDA BONGO CAMPER VAN, 4 BERTH, AUTO FREE TOP, FULL SIDE CONVER

Location West Midlands, West Midlands https://www.freeadsz.co.uk/x-291530-z

MAZDA BONGO 2.5TD AFT 1999 NEW SHAPE 4 BERTH CAMPER PROFESSIONALLY SIDE CONVERTED.

This bongo has 12 months mot, £1400 spent in January 2016 including full major service: inner sills, welding, wheel arches this bongo was imported in 2008 1 owner from new and endless money spent on it, including full service history, £13000 worth of invoices to prove yes thats right £13000, previous mots present.

exceptionally clean condition inside and outside, 4 berth camper, with awning included and luggage carrier, 240 volts hook up, electric blinds, ac, cc, ew, cl, rear cc, full privacy.

This is a genuine bongo camper van that has been taken care of and very look after, probably the nicest one in the uk.

Has an additional luggage carrier by Thule which cost over £300 in new, she is ready for the holidays and believe me you won't be disappointed.

If you're looking for a bongo that's been taken care of well and has reliability then your search stops here!