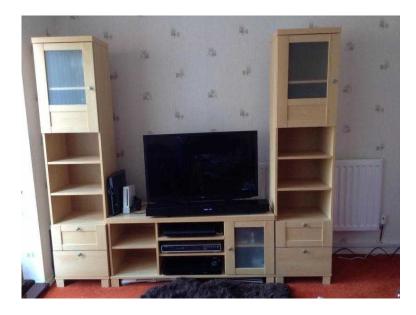

## Wooden units amp coffee table (60 GBP)

Location Wales, South Glamorgan https://www.freeadsz.co.uk/x-291538-z

2 tall wooden units with 4 deep draws and removable / adjustable shelves, plenty of space for storage of DVD's. TV unit to match with storage space. (TV and accessories NOT included, units only!) Unit Height: 70" Width: 15.5" Depth: 13" TV unit length: 47" Secondhand, £35 whole set. Also a wooden glass topped coffee table, removable glass panels and three draws for storage. Length: 43" Height: 18" Width: 27.5" Used, sold as seen, £35 OR the set of units AND the coffee table, job lot, £60 CWMBRAN AREA, PICK UP