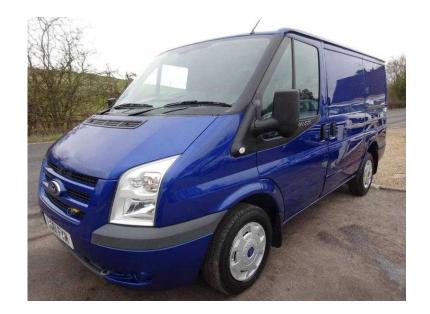

## Ford Transit 2011 (8,490 GBP)

Location South West, Isle Of Wight https://www.freeadsz.co.uk/x-291564-z

2011 Ford Transit 115ps 300 Lr with Glazed Tailgate. Specified with; Air Conditioning, Electric Windows, Electric Heated Mirrors, Remote Central Locking, Quickclear Heated Windscreen, ESP (Electronic Stability Control), Twin Passenger Seat, CD Player with Aux Audio Input, Full Cover Wheel Trims and Colour Coded Bumpers. Full Service History. Flexible Finance Available. Please call Louis on 01730 829080 for more details