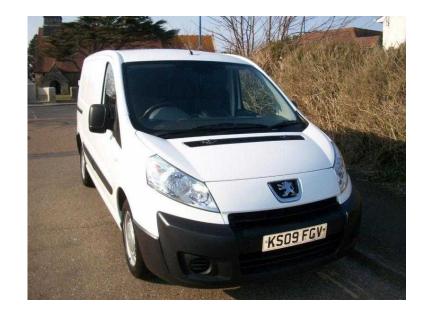

## **Peugeot Expert 2009 (5,995 GBP)**

Location **South West, Isle Of Wight** https://www.freeadsz.co.uk/x-291571-z

ABS, Air Bag, Immobiliser, Alarm, Remote Alarm, Central Locking, Remote Central Locking, Power Steering, Electric Windows, CD Player, Electric Mirrors, Height Adjustable Seat, Adjustable Steering Column, Radio, Colour Coded Body, Ply-Lined, Standard Roof, 3-Person Rear Seat, Twin Side Loading Doors, No