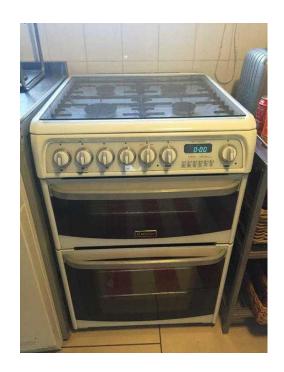

## Cannon Harrogate C60DH 60 cm Dual (Electric and Gas) Kitchen Range (120 GBP)

South East, Middlesex Location https://www.freeadsz.co.uk/x-291606-z

No defects, well maintained and cleaned regularly

White Cannon Harrogate oven. 4 Gas burners with glass fold down cover. Grill and electric oven , clock and timer built in. Well maintained, cleaned.