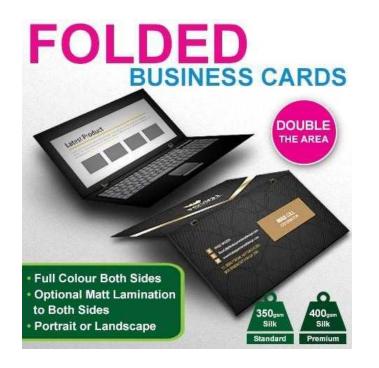

## **Folded Business Cards**

Location South West, Hampshire https://www.freeadsz.co.uk/x-291626-z

For business cards that are twice as nice try our folded business cards. Guaranteed high quality full color folded business cards give you more room to get your message across and stand out from your competitors. All our folded business cards are folded to a finished size of 85mm x 55mm and printed in full colour both sides as standard 350gsm or premium 400gsm options. If you would like your cards folded landscape or portrait, that's fine. We also now offer 6 page business cards which are a great alternative to the 4 page buinsess card giving you more space to get your message across.Our expert team always ready to help you. Contact us for more