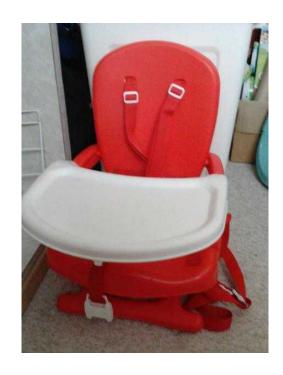

## **BabyKids Travel Booster Chair (12 GBP)**

Location **South East, Surrey** https://www.freeadsz.co.uk/x-291634-z

Mothercare Travel Booster Chair for approx 6 months - 2 Years. Can also be Safety strapped to a suitable traditional adult chair as a Booster 'eat with the family'. Fully Collapsible and comes with a storage/transport.