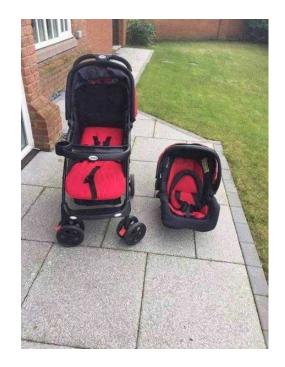

## Red obaby pram (60 GBP)

Location **West Midlands, Staffordshire** https://www.freeadsz.co.uk/x-291716-z

Red pram with car seat only used of fake baby ex condition only selling as had blue 1 please contact on