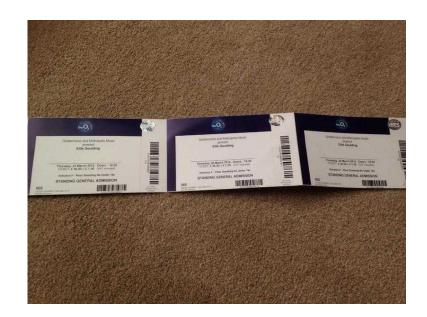

## Ellie Goulding tickets (110 GBP)

Location **South East, West Sussex** https://www.freeadsz.co.uk/x-291727-z

3 X Ellie Goulding tickets Thursday 24th March 2016 (doors open 18.30) Entrance F - floor standing no under 16's ticket price 36.50 each + 1.50 vat included ;