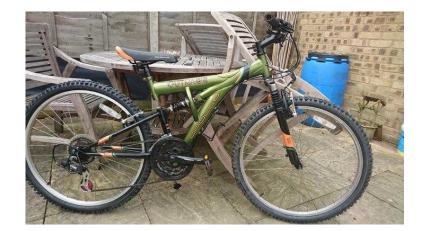

## Ladies teenager bike (35 GBP)

Location South East, Surrey https://www.freeadsz.co.uk/x-291852-z

FF99AdSZ.auk

Apollo Outrage bike, may need some tlc on brake and gearcables, a bit rusty as well, however there is still a loyof life left in it. Just had brand new tyres fitted with brand new inner tubes as well, had been properly cleaned too. 26 inch wheels.;