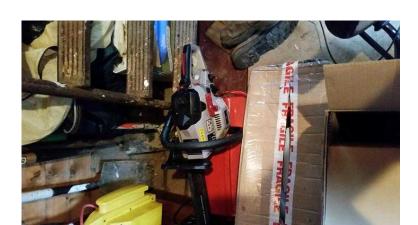

## spear and jacksons 48cc petrol chain saw (50 GBP)

Location **East Midlands, Derbyshire** https://www.freeadsz.co.uk/x-291972-z

I have a spear and jacksons 48cc petrol chain saw in perfect working order it's as safety cut off on it and works