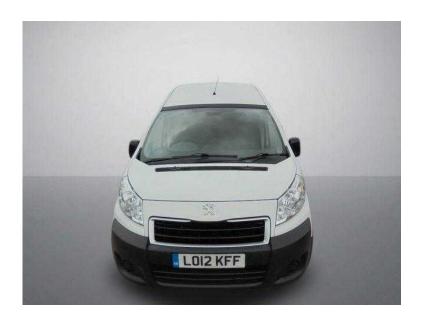

## Peugeot Expert 2012 (4,995 GBP)

Yorkshire and the Humber, South Yorkshire https://www.freeadsz.co.uk/x-292043-z

++ 5 MONTHS MOT ++ ONLY 1 OWNER FROM NEW ++ TWIN SIDE LOADING DOORS ++ NICE TIDY VAN ++, Electric Windows, In Car Entertainment, Tinted Glass. 3 seats, WHITE, LOOKS AND DRIVES WELL FOR AGE, LOCATED AT OUR PART EXCHANGE CLEARANCE CENTRE, BD19 5BD, CALL 07812 034432 TO VIEW, PRICED TO SELL ... OPENING HOURS MON-FRI 9AM TIL 6PM, SAT 9AM TIL 5PM, SUN 10AM TIL 4PM ++, £4,995 no VAT Electric