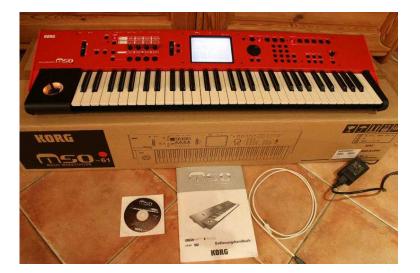

## KORG M50 61 Red Synthesizer Workstation (250 GBP)

Location **South East, Middlesex** https://www.freeadsz.co.uk/x-292134-z

1 x Korg M50-61 Red Synthesizer Workstation The external condition is good. Fully Functional Technically ok Display and Touch View function works flawlessly

- + User manual is
- + USB cable
- + Power supply with connection cable
- + Original driver CD
- + Original box
- + 2GB SD card with preset sounds from the

|                                                                                |                                   | 迴線                      |                                   |                         |                                   |                         |                                   |                         |                                   |                         |                                   |                         |                                   |                         |                                   |                         |                                   | 迴                       |
|--------------------------------------------------------------------------------|-----------------------------------|-------------------------|-----------------------------------|-------------------------|-----------------------------------|-------------------------|-----------------------------------|-------------------------|-----------------------------------|-------------------------|-----------------------------------|-------------------------|-----------------------------------|-------------------------|-----------------------------------|-------------------------|-----------------------------------|-------------------------|
| KORG M50 61 Red Synthesizer Workstation https://www.freeadsz.co.uk/x-2921 34-z | https://www.freeadsz.co.uk/x-2921 | KORG M50 61 Red         |
|                                                                                | 34-z                              | Synthesizer Workstation |