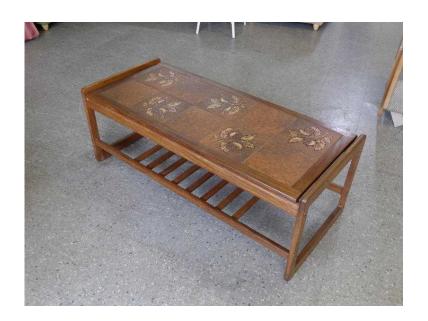

## 20 OFF ALL ITEMS SALE - Tiled Top Large Retro Coffee Table - Local Delivery Service

South East, West Sussex Location https://www.freeadsz.co.uk/x-292201-z

20% OFF ALL INSTORE ITEMS SALE NOW ON (SALE Ends 31/3/16) Was £25, Sale price £20 Retro coffee table, some marks but good overall condition Measures H43cm, W117cm, D50cm (PC396) (Matching Nest of Tables available)