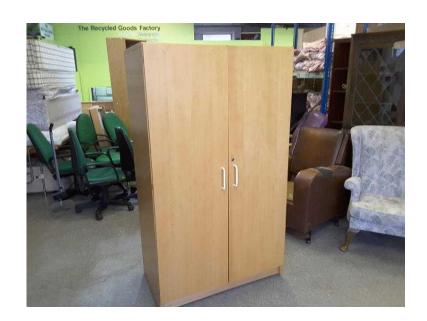

## 20 OFF ALL ITEMS SALE - Wardrobe Cupboard With Hanging Rail - For Home Or Offi

South East, West Sussex Location https://www.freeadsz.co.uk/x-292202-z

20% OFF ALL INSTORE ITEMS SALE NOW ON (SALE Ends 31/3/16) Was £40, Sale price £32 Measures H162cm, W92cm, D53cm (PC390) View this & lots more at The Recycled Goods Factory's 5000 sq ft Showroom OPEN 7 days a week The Recycled Goods Factory, 44 Chartwell Rd. Lancing Business Park,

OPEN Mon-Sat 10am-7pm & Sunday 12-4pm Free & Easy Onsite Parking Local Delivery Service Available (please message for quote)

www.TheRGF.co

**BN15 8UE** 

|                                                                  | Ë    |
|------------------------------------------------------------------|------|
| 20 OFF ALL I Wardrobe C Hanging Rail - Office https://www.freeac | 02-z |