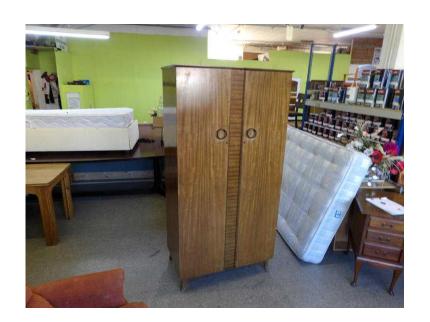

## 20 OFF ALL ITEMS SALE - Ladies Wardrobe - Local Delivery Service Available (68 GE

South East, West Sussex Location https://www.freeadsz.co.uk/x-292207-z

20% OFF ALL INSTORE ITEMS SALE NOW ON (SALE Ends 31/3/16) Was £85, Sale price £68 Ladies Wardrobe made by 'Wrighton', with shelf along the top and hanging rail. The measurements are H-185cm W-92cm D-53cm (Pc140) View this & lots more at The Recycled Goods Factory's 5000 sq ft Showroom OPEN 7 days a week The Recycled Goods Factory, 44 Chartwell Rd, Lancing Business Park, BN15 8UE OPEN Mon-Sat 10am-7pm & Sunday 12-4pmFree & Easy Onsite Parking www.TheRGF.co