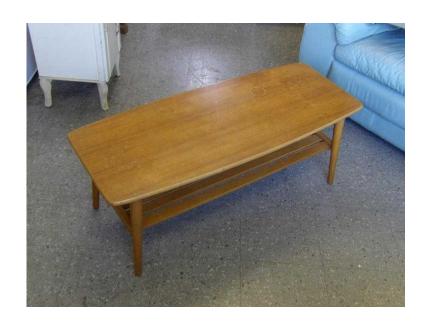

## 20 OFF ALL ITEMS SALE - Retro Coffee Table - Local Delivery Service Available (24 C

**South East, West Sussex** Location https://www.freeadsz.co.uk/x-292209-z

20% OFF ALL INSTORE ITEMS SALE NOW ON - (SALE Ends 31/3/16) Was £30, Sale price £24 Retro coffee table, some marks on table top, otherwise good overall condition Measures H39cm, W104cm, D43.5cm (PC339) View this & lots more at The Recycled Goods Factory's 5000 sq ft Showroom OPEN 7 days a week The Recycled Goods Factory, 44 Chartwell Rd, Lancing Business Park, **BN15 8UE** 