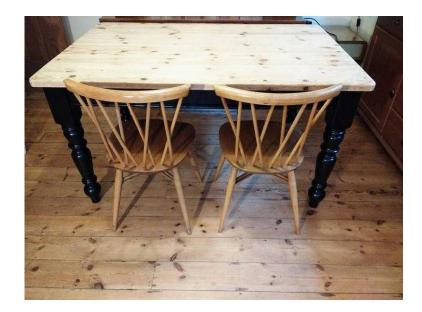

## Pine Farmhouse Dining Table (135 GBP)

Location **South East, West Sussex** https://www.freeadsz.co.uk/x-292210-z

Pine farmhouse table. Top has been stripped and waxed legs painted in satin black. Legs are removable chairs not included.

Delivery to most of the UK can be arranged .

Height 75 cm Width 138 cm

Depth 90.5 cm;

|   | Pine Farmhouse Dining Table               |
|---|-------------------------------------------|
|   | https://www.freeadsz.co.uk/x-2922<br>10-z |
|   | Pine Farmhouse Dining Table               |
|   | https://www.freeadsz.co.uk/x-2922<br>10-z |
|   | Pine Farmhouse Dining Table               |
|   | https://www.freeadsz.co.uk/x-2922<br>10-z |
|   | Pine Farmhouse Dining Table               |
|   | https://www.freeadsz.co.uk/x-2922<br>10-z |
|   | Pine Farmhouse Dining Table               |
|   | https://www.freeadsz.co.uk/x-2922<br>10-z |
| 犯 | Pine Farmhouse Dining Table               |
|   | https://www.freeadsz.co.uk/x-2922<br>10-z |
|   | Pine Farmhouse Dining Table               |
|   | https://www.freeadsz.co.uk/x-2922<br>10-z |
|   | Pine Farmhouse Dining Table               |
|   | https://www.freeadsz.co.uk/x-2922<br>10-z |
|   | Pine Farmhouse Dining Table               |
|   | https://www.freeadsz.co.uk/x-2922<br>10-z |
|   | Pine Farmhouse Dining Table               |
|   | https://www.freeadsz.co.uk/x-2922<br>10-z |