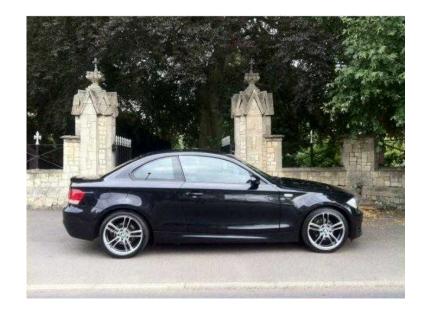

## **BMW 1 Series 2009 (11,750 GBP)**

Location **East of England, Cambridgeshire** https://www.freeadsz.co.uk/x-292305-z

PART EXCHANGE AND FINANCE AVAILABLE It wasn't until the launch of the 1 Series coupe in late 2007 that BMW really took the gloves off the 1 Series and turned it into the sporting car we'd all hoped for. with a size more comparative to an early E30 BMW you will only need to drive one and you'll soon see why they are starting to gain a cult following This is the M sport version fitted with a 3.0 litre petrol engine which will propel you 0-60 in 6.1 seconds with the M sport seats coupled with suspension and the larger wheels it really is a car you will have fun in This car comes with a full BMW dealer service history and has had 2 previous keepers its spec includes 1/2 leatherette sports seats multi airbags iPod connectivity cd rear parking sensors front fog lights You will notice we have also just had the alloys refurbished in black chrome making this that bit more individual from the standard Part exchange and finance packages