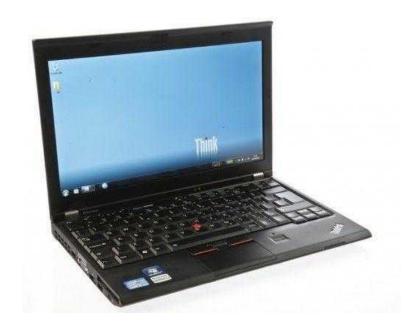

-----

- HP 6710B Intel Core 2 Duo 2Ghz, 2Gb, 80GB, Windows Vista, Wifi, DVDRW, Great condition with good battery £60.00
- Dell Latitude D630 Intel Core 2 Duo 1.8Ghz, 1Gb, 160GB, Windows XP, DVDRW, Wifi, £60.00 Excellent condition
- Acer Aspire One A0725 AMD C70 APU with Radeon HD graphics, 4Gb, 128GB SSD, Windows 7 Pro 64-bit, HDMI, USB 3, Wifi, WEBCAM £80.00
- Lenovo Thinkpad x201 Intel Core i5 2.4Ghz, 4Gb, 160GB, Windows 7 Pro 64bit, Wifi, WEBCAM, £120.00 (Two available, ask for great deals on these)
- HP Elitebook 8440p Intel Core i5 M520 2.4Ghz, 6Gb,160GB SSD, Windows 7 Pro 64bit, Wifi, DVDRW, WEBCAM, £120.00
- HP 630 Intel Core M370 i3 2.4Ghz (Quad Core), 4Gb, 180GB SSD, Windows 7 Pro 64bit, Wifi, HDMI, WEBCAM, £120.00
- HP 630 Intel Core M370 i3 2.4Ghz (Quad Core), 4Gb, 160GB, Windows 7 Pro 64bit, Wifi, DVDRW,