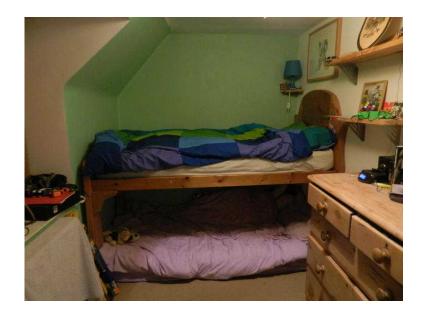

## High Solid wood single bed (120 GBP)

Location **South West, Gloucestershire** https://www.freeadsz.co.uk/x-292329-z

98cm width x 185cm length (+ 4cm x 2 for head and foot board) Solid oak bespoke single bed. was made to fit the room for my son, high off the ground so that he could make camps underneath. A great space saver and fun bed. Standard single mattress fits. (mattress not included) Used. Very good condition.;