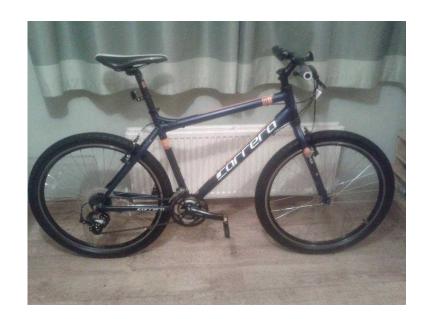

## Carrera Axle LTD edition, hybrid mountain bikeBell Avanti XL hemet (135 GBP)

Yorkshire and the Humber, South Yorkshire Location https://www.freeadsz.co.uk/x-292330-z

Alloy 19" frame, cobalt blue and orange/white trim, 21 speed shimano gears, 27.5" wheels. Excellent condition microscopic signs of little use, Great bike for light trails or just fitness, Good reason for sale i got the mountain bike bug and bought two other bikes in its place, it will be hard to see her go storage space forces sale, Be glad to answer any questions call