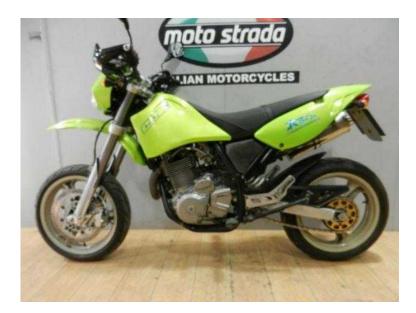

## CCM R30 2003 (2,995 GBP)

Location Yorkshire and the Humber, North Yorkshire https://www.freeadsz.co.uk/x-292346-z

A fantastic CCM R30 Supermoto which must give just about the most fun to be had on two wheels, a very entertaining ride! Just the one owner from new and only 27,000 kilometres on the clock which equates to 16,772 miles. The specification is very high with the Evo 2 exhaust system and it is fitted with the following parts: White Power upside-down forks, White Power rear shock absorbers, Brembo brakes, Aluminium swinging arm, It is in an excellent condition and has the bullet proof Suzuki 650 engine, fantastic value at only £2,995. Cars and bikes taken in part exchange, Nationwide delivery available, E