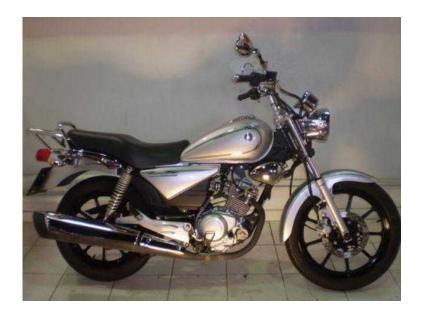

## Yamaha YB 2012 (2,100 GBP)

Location Scotland, Fife https://www.freeadsz.co.uk/x-292416-z

YAMAHA YB YBR125C Silver, 125 cc, Insurance Group 4, registered 2012, 1 owner, 878 miles Email enquiry about this YAMAHA OR email [email protected], Full Service History, One Owner, As New, Rear Carrier, Rev Counter, sold with 12 months m.o.t. Dual Seat, £2100, As brand new YBR Custom! If your looking for a 125 custom then this is the one, ultra low mileage, has to be seen to be believed! don't hang about though this won't be here for long, call Barrie or Alan now and get yourself one of the coolest 125 cruisers on the market! Print-friendly