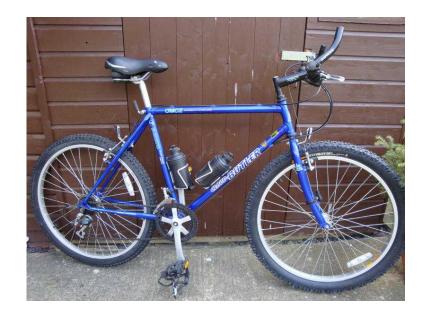

## **Claud Butler Mountain Bike (150 GBP)**

Location South West, Wiltshire https://www.freeadsz.co.uk/x-292424-z

Claud butler handbuilt mountain bike twenty one speed, this bike has only ever been ridden about 50 miles and never in the wet and always kept inside. When new cost over &pound.