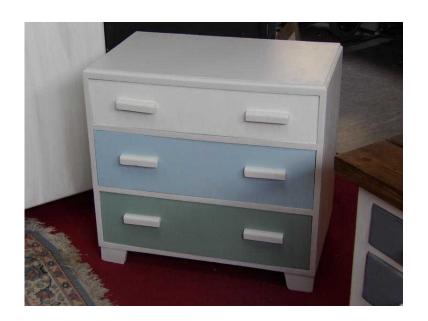

## 20 OFF ALL ITEMS SALE Chest of Drawers Painted By The RGFs Restoration Team (

**South East, West Sussex** Location https://www.freeadsz.co.uk/x-292509-z

20% OFF ALL INSTORE ITEMS SALE NOW ON (SALE Ends 31/3/16) Was £145 Sale price £116 Chest of Drawers- Measures H71cm, W76cm, D46cm View this & lots more at The Recycled Goods Factory's 5000 sq ft Showroom OPEN 7 days a week The Recycled Goods Factory, 44 Chartwell Rd, Lancing Business Park, BN15 8UE OPEN Mon-Sat 10am-7pm & Sunday 12-4pm Local Delivery Service Available Free & Easy Onsite Parking www.TheRGF.co