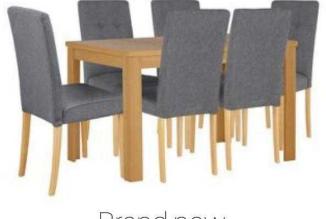

## Campbell oak effect 6 adaline grey dining set new (199 GBP)

Brand new

Location https://www.freeadsz.co.uk/x-292514-z

West Midlands, Staffordshire

The dining table and chairs set features a chunky solid pine table finished in an oak for large family table when needed. The set of 6 rubberwood frame chairs upholstered in polyester with a padded seat and back rest for comfort complements the table well.

Table size: H 75cm L150cm W100cm Weights 33 kg Chairs: 6 chairs. Size of each chair H93, W45, D56cm. Rubberwood frame. Rubberwood legs. Polyester seat pads and back rest. Weights 14kg Flat packed Self