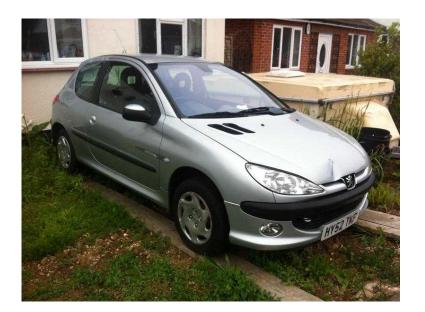

## Peugeot 206 2002 (750 GBP)

Location South West, Isle Of Wight https://www.freeadsz.co.uk/x-292578-z

Sad to part with my little car, great to drive, comfortable, long MOT, electric windows, alarm, auto lights, central locking and good sound system with cd player. Selling as I need a bigger vehicle. Cheap run around or ideal first car. Sorry to say goodbye.;