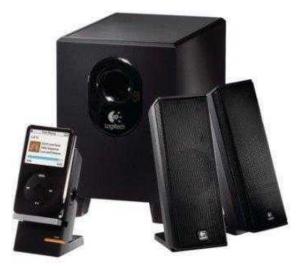

## Logitech X-240 speakers - Great working condition, Good as new (25 GBP)

Location South East, Surrey https://www.freeadsz.co.uk/x-292599-z

Logitech X-240 speakers

Control centre includes integrated, stow-away cradle for holding your MP3 player, PDA or mobile phone while you charge, sync or play your favourite digital music Real-time bass equalisation maximises bass response while minimising distortion High-excursion satellite drivers provide high sound while maintaining a slim profile Headphone jack allows you to enjoy your music privately. Volume and power controls are conveniently placed on the control centre Brand Logitech Item Weight 1.1 Kg Product Dimensions 6.6 x 17.5 x 9.7