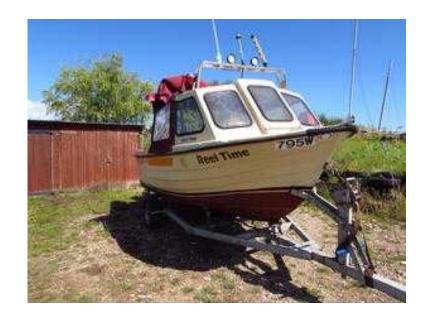

## SHETLAND ALASKA 600 (30 GBP)

Location London, London https://www.freeadsz.co.uk/x-292610-z

For sale my Shetland Alaska 600. It has full cabin, it is powered by a Suzuki V4 100hp 2 stroke engine. It has heaps of room for 4 anglers and comfortable for 6. If you visit Shetland Boats and go to past models you can see a photo of this model. It is berthed at Brighton.