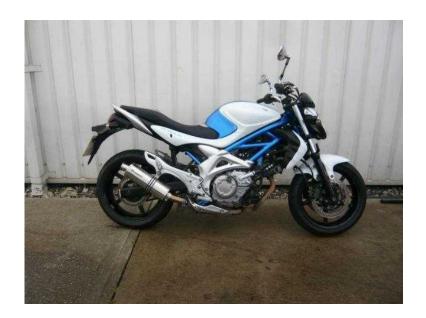

## Suzuki SFV 2009 (2,699 GBP)

East Midlands, Lincolnshire https://www.freeadsz.co.uk/x-292654-z

BEOWOLF EXHAUST, DATATOOL

Location

|                           |        |                           |        |                           |        |                           |        |                           |        | -                         |               |                           |        |                           |        | -                         |        |                           |        |
|---------------------------|--------|---------------------------|--------|---------------------------|--------|---------------------------|--------|---------------------------|--------|---------------------------|---------------|---------------------------|--------|---------------------------|--------|---------------------------|--------|---------------------------|--------|
|                           |        |                           |        |                           |        |                           |        |                           |        |                           | <b>F.1.</b> 7 |                           |        |                           |        |                           |        |                           |        |
| https://www.freea<br>54-z | Suzuki        | https://www.freea<br>54-z | Suzuki | https://www.freea<br>54-z | Suzuki | https://www.freea<br>54-z | Suzuki | https://www.freea<br>54-z | Suzuki |
| adsz.co.uk/x-29           | SFV 2         | adsz.co.uk/x-29           | SFV 2  | adsz.co.uk/x-29           | SFV 2  | adsz.co.uk/x-29           | SFV 2  | adsz.co.uk/x-29           | SFV 2  |
| 926                       | 600    | 926                       | 600    | 926                       | 600    | 926                       | 600    | 926                       | 600    | 926                       | 600           | 926                       | 600    | 926                       | 600    | 926                       | 600    | 926                       | 600    |