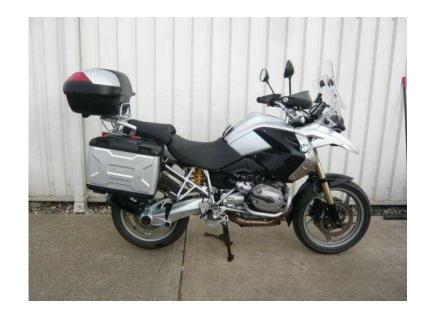

## BMW R1200 2009 (6,999 GBP)

Location **East Midlands, Lincolnshire** https://www.freeadsz.co.uk/x-292655-z

Hand Guards, HARD LUGGAGE, TOP BOX AND SCREEN, JUST HAD BRAND NEW SET OF TYRES PUT ON Hard

| BMW                          | R1200         | 2009  |
|------------------------------|---------------|-------|
| https://www.free<br>55-z     | adsz.co.uk/x  | -2926 |
| BMW                          | R1200         | 2009  |
| https://www.free<br>55-z     | edsz.co.uk/x  | -2926 |
| BMW                          | R1200         | 2009  |
| https://www.free<br>55-z     | adsz.co.uk/x  | -2926 |
| BMW                          | R1200         | 2009  |
| https://www.free<br>55-z     | edsz.co.uk/x  | -2926 |
| BMW                          | R1200         | 2009  |
| https://www.free<br>55-z     | edsz.co.uk/x  | -2926 |
| BMW                          | R1200         | 2009  |
| https://www.free             | edsz.co.uk/x  | -2926 |
| BMW                          | R1200         | 2009  |
| https://www.free<br>55-z     | edsz.co.uk/x  | -2926 |
| BMW                          | R1200         | 2009  |
| https://www.free<br>55-z     | adsz.co.uk/x  | -2926 |
| BMW                          | R1200         | 2009  |
| <br>https://www.free<br>55-z | adsz.co.uk/x  | -2926 |
| BMW                          | R1200         | 2009  |
| https://www.free<br>55-z     | eadsz.co.uk/x | -2926 |