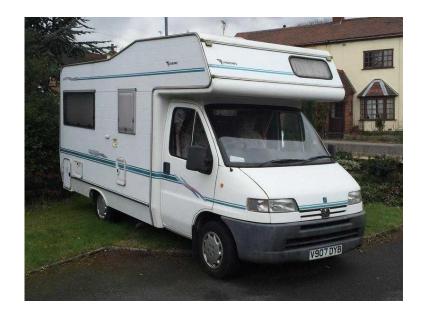

## **Autohomes Wanderer Equipe Peugeot Boxer 1.9TD (110 GBP)**

East Midlands, Leicestershire Location https://www.freeadsz.co.uk/x-292657-z

1999 Peugeot Boxer 270 TD MWB 1.9 Diesel, Only 17,000 miles, MOT July, Autohomes Wanderer Equipe ~19 feet/5.8 metres, 4 Berth, Over-cab Bed, Rear L-shape Lounge with central Kitchen with Fridge, Oven, Gas Hob with Heater, Washroom and Wardrobe Cupboard opposite, This excellent layout provides plenty of space during the day particularly with a swivelling front passenger chair, Fiamma Awning, Cherished for 15 years with just 1 previous owner, Priced for quick