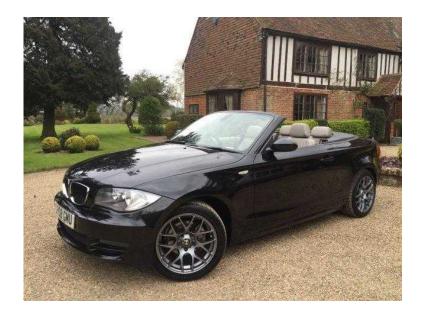

## BMW 1 Series 2008 (7,795 GBP)

Location South East, East Sussex https://www.freeadsz.co.uk/x-292682-z

FINANCE THIS CAR TODAY FROM JUST £159 PER MONTH WITH NO DEPOSIT! Upgrades Full Leather Upholstery, 17" Alloy Wheels, Rain Sensor with Auto Headlight Activ, Metallic Paint, Next MOT due 30/11/2016, Full service history, Beige Full leather interior, Standard Features BMW Business Radio with Single CD Player (with MP3 Playback Capability), Auxiliary Input Point, Park Distance Control (PDC), Rear, Air Conditioning, Automatic, Auto Start-Stop (MSA), Electric Windows Front and Rear, with Open/Close Fingertip Control, Anti Trap Facility and Comfort Closing Function, Electric door mirrors, On Board Computer (OBC), Rain Sensor, Tyre Puncture Warning System (TPWS), Remote central locking. 4 seats, Metallic BLACK, Very Clean inside and out, 2 keys, HPI Clear, Debit/ credit cards accepted, Part Exchange Welcome, LOW RATE NO DEPOSIT FINANCE PACKAGES AVAILABLE, VIEWING BY APPOINTMENT ONLY. OPENING HOURS MONDAY SATURDAY 8AM 7PM, SUNDAY 10AM 6PM, £7,795