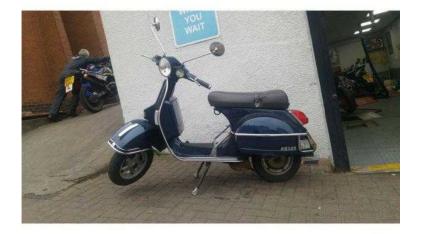

## Piaggio Vespa 2008 (1,399 GBP)

Location West Midlands, Herefordshire https://www.freeadsz.co.uk/x-292715-z

FRODACSMark

Metallic Black, 125 Learner Legal, Steel bodied classic, Part service history, Average bodywork, Tyre condition Good, 2 keys, Electric start, Engine Bars, front mudguard protector, steel bodied classic, Centre Stand, Low Seat height. 33 years of service for the 2 and 3 wheeler with nationwide delivery, £1,399 p/x to