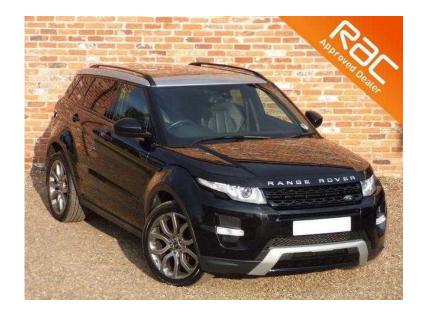

## Land Rover Range Rover Evoque 2014 (32,993 GBP)

Location **East of England, Hertfordshire** https://www.freeadsz.co.uk/x-292751-z

\*\*\*\*ALL VEHICLES COME WITH A MINIMUM OF 6 MONTHS RAC WARRANTY, 12 MONTHS BREAKDOWN AND HOME START\*\*\*\*\* GP Cars are delighted to present for sale, BLACK, this stunning, massive spec Evoque Dynamic finished in metallic black with a silver roof and a full black extended leather interior with white stitching. This car comes with; REAR PASSENGER DVD SCREENS, Panoramic glass roof with blind, 360 degree cameras, Kerb view cameras, Junction view camera, Trailer view cameras, Colour touchscreen satellite navigation, Digital television, Meridian Radio/DAB/CD/Bluetooth audio/MP3/USB/iPod/Aux, Hybrid dual view colour screen, Piano black interior trim, Front and rear heated seats, Electrically adjustable front seats with drivers memory, Multifunction heated steering wheel with gear change paddles, Heated windscreen, Height and reach adjustable steering column, Daytime running lights, Automatic low light sensing BI Xenon headlights, Stop/start engine technology, Cruise control, Trip computer, Keyless entry and push button start, Bluetooth telephone integration, Ambient interior lights, Front and rear parking distance control, Electric folding heated door mirrors, Front and rear electric windows, 20" alloy wheels, Category 1 alarm and immobiliser. This Evoque is HPI clear, we accept credit and debit card payments, we can organise competitive finance for you and we would be happy to take your current vehicle in as part exchange. Viewing by appointment only, £32,993