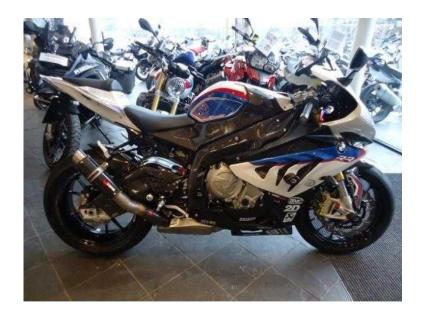

## BMW S1000 2012 (10,495 GBP)

Location West Midlands, Warwickshire https://www.freeadsz.co.uk/x-292847-z

Mileage: 4,050, Colour: Motorsport, Date of registration: June 2012, Registration:

|                        |       | 1                      |       | 1                      |       |                        |       | 1                      |       | 1                      |          | 1                       |          |                        |       | 1                      |          | 1                      |          |
|------------------------|-------|------------------------|-------|------------------------|-------|------------------------|-------|------------------------|-------|------------------------|----------|-------------------------|----------|------------------------|-------|------------------------|----------|------------------------|----------|
|                        |       | 影                      |       |                        |       |                        |       |                        |       |                        | n<br>Sin |                         | 記回<br>利道 |                        |       |                        |          |                        |          |
|                        |       |                        |       |                        | 9     |                        |       |                        | #     |                        | 5        | 泉                       | 5        |                        | H.    |                        | <b>4</b> |                        | <b>4</b> |
| https://www.fr<br>47-z | BMW      | https://www.fre<br>47-z | BMW      | https://www.fr<br>47-z | BMW   | https://www.fr<br>47-z | BMW      | https://www.fr<br>47-z | BMW      |
| eeadsz.co.uk           | S1000    | eeadsz.co.uk/x          | S1000    | eeadsz.co.uk           | S1000 | eeadsz.co.uk           | S1000    | eeadsz.co.uk           | S1000    |
| /x-2928                | 2012     | /x-2928                 | 2012     | /x-2928                | 2012  | /x-2928                | 2012     | /x-2928                | 2012     |